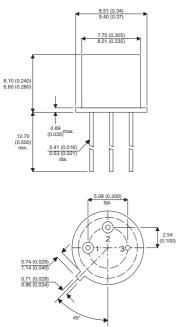

Dimensions in mm (inches).

DND Dovice in a

**BFX88** 

Bipolar PNP Device in a Hermetically sealed TO39 Metal Package.

**Bipolar PNP Device.** 

$$V_{CEO} = 40V$$

I<sub>c</sub> = 0.6A

All Semelab hermetically sealed products can be processed in accordance with the requirements of BS, CECC and JAN, JANTX, JANTXV and JANS specifications

## TO39 (TO205AD) PINOUTS

1 – Emitter

2 – Base 3 – Collector

| Parameter                 | Test Conditions                              | Min. | Тур. | Max. | Units |
|---------------------------|----------------------------------------------|------|------|------|-------|
| V <sub>CEO</sub> *        |                                              |      |      | 40   | V     |
| I <sub>C(CONT)</sub>      |                                              |      |      | 0.6  | А     |
| h <sub>FE</sub>           | @ 10/10m (V <sub>ce</sub> / I <sub>c</sub> ) | 40   |      |      | -     |
| f <sub>t</sub>            |                                              |      | 100M |      | Hz    |
| P <sub>D</sub>            |                                              |      |      | 0.6  | W     |
| * Maximum Working Voltage |                                              |      |      |      |       |